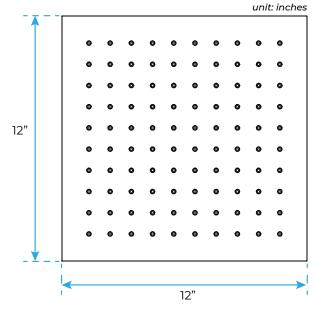

## 12" OIL RUBBED BRONZE SQUARE LED RAINFALL SHOWERHEAD SPECIFICATIONS









## **Shower Head**



Feature: Rainfall Shower

Material: Brass

Showerhead Flow Rate: 2.5 GPM

Style: Contemporary Water flow: 8 L/min Connection standard: G1/2

With swivel ball joint and rubber seal

Rubber nozzles, prevent blockage and easy

cleaning

## (If you have opted for LED option)

The LED light will change its color by detecting water temperature:

0-30°C (32-86°F): Blue LED 30-40°C (86-104°F): Green LED ■ 40-50°C (104-122°F): Red LED 50-100°C (122-212°F): Flashing Red LED ■ ■

Note: The LED lights are powered by water flow, and will be activated once the water is turned on.