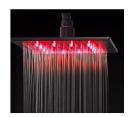

## (If you have opted for LED option)

The LED light will change its color by detecting water temperature:

0-30°C (32-86°F): Blue LED 30-40°C (86-104°F): Green LED ■ 40-50°C (104-122°F): Red LED 50-100°C (122-212°F): Flashing Red LED ■ ■

Note: The LED lights are powered by water flow, and will be activated once the water is turned on.