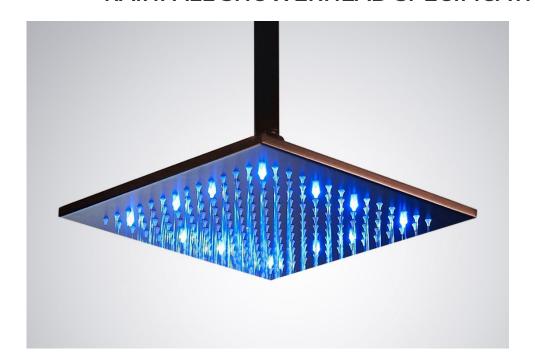

## (If you have opted for LED option)

The LED light will change its color by detecting water temperature:

0-30°C (32-86°F): Blue LED 30-40°C (86-104°F): Green LED ■ 40-50°C (104-122°F): Red LED 50-100°C (122-212°F): Flashing Red LED ■ ■

Note: The LED lights are powered by water flow, and will be activated once the water is turned on.