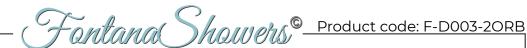

## 12" OIL RUBBED BRONZE SQUARE LED RAINFALL SHOWERHEAD SPECIFICATIONS

## **Shower Head**

Feature: Rainfall Shower

Material: Brass

Showerhead Flow Rate: 2.5 GPM

Style: Contemporary Water flow: 8 L/min Connection standard: G1/2

With swivel ball joint and rubber seal

Rubber nozzles, prevent blockage and easy

## (If you have opted for LED option)

The LED light will change its color by detecting water temperature:

0-30°C (32-86°F): Blue LED 30-40°C (86-104°F): Green LED ■ 40-50°C (104-122°F): Red LED 50-100°C (122-212°F): Flashing Red LED ■ ■

Note: The LED lights are powered by water flow, and will be activated once the water is turned on.